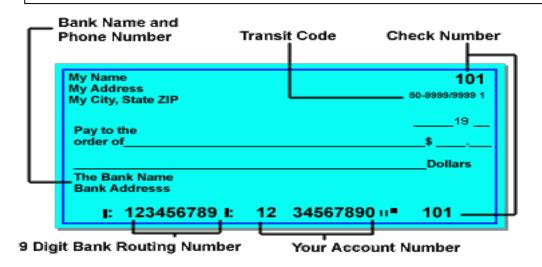

| Business Information    |                      |                |           |         |                     |              |   |     |  |
|-------------------------|----------------------|----------------|-----------|---------|---------------------|--------------|---|-----|--|
| Business Name           | :                    |                |           |         |                     | Account ID#: |   |     |  |
| Tax ID                  | Tax ID Tax ID Number |                |           |         | State Tax ID Number |              |   |     |  |
| Business Address Street |                      |                |           |         |                     |              |   |     |  |
| City                    |                      |                |           |         |                     | State        |   | ZIP |  |
| Email Address:          |                      |                |           |         | Phone Number:       |              |   |     |  |
| Bank Information        |                      |                |           |         |                     |              |   |     |  |
| Name of Bank            |                      |                |           |         |                     |              |   |     |  |
| Bank Contact            |                      | Name Telephone |           |         | ie Fax              |              |   |     |  |
| Account Number          |                      |                | 9-Digit R | Routing | g Number            |              |   |     |  |
| Authorized Signatory    |                      |                |           |         |                     |              |   |     |  |
| Name                    |                      |                |           |         | SSN                 |              |   |     |  |
| Address                 |                      |                |           |         |                     |              |   |     |  |
|                         | City                 |                |           |         |                     | State        |   | ZIP |  |
| Signature X             |                      |                |           |         |                     | Date         | - |     |  |

Please print a copy of this form. Fill in the requested information.

Enclose a check from the bank account above.

Fax both items to SDI Black011, LLC at the number above.

We cannot initiate ACH without both this form and a check.